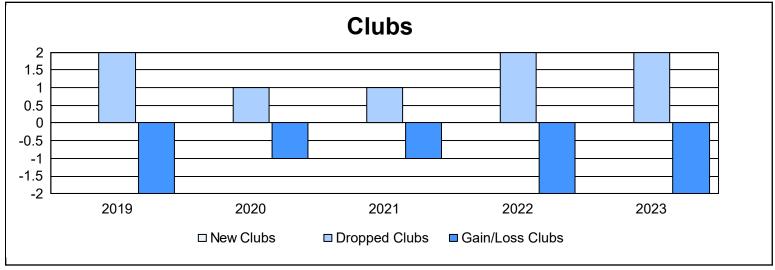

District 107 F

As of June 2023 Cumulative

| Year      | New<br>Clubs | Dropped<br>Clubs | Gain/<br>Loss<br>Clubs | New<br>Members | Charter<br>Members | Reinstate<br>Members | Transfer<br>Members | Total<br>Member<br>Added | Total<br>Members<br>Dropped | Gain/<br>Loss<br>Members |
|-----------|--------------|------------------|------------------------|----------------|--------------------|----------------------|---------------------|--------------------------|-----------------------------|--------------------------|
| 2018-2019 | 0            | 2                | -2                     | 69             | 2                  | 0                    | 2                   | 73                       | 135                         | -62                      |
| 2019-2020 | 0            | 1                | -1                     | 50             | 0                  | 0                    | 1                   | 51                       | 118                         | -67                      |
| 2020-2021 | 0            | 1                | -1                     | 39             | 2                  | 1                    | 3                   | 45                       | 107                         | -62                      |
| 2021-2022 | 0            | 2                | -2                     | 41             | 1                  | 1                    | 24                  | 67                       | 123                         | -56                      |
| 2022-2023 | 0            | 2                | -2                     | 63             | 1                  | 0                    | 2                   | 66                       | 102                         | -36                      |
| Average   | 0            | 2                | -2                     | 52             | 1                  | 0                    | 6                   | 60                       | 117                         | -57                      |