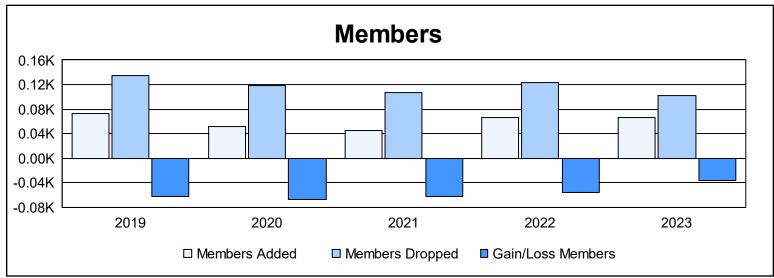

District 107 F

As of June 2023 Cumulative

| Year      | New<br>Clubs | Dropped<br>Clubs | Gain/<br>Loss<br>Clubs | New<br>Members | Charter<br>Members | Reinstate<br>Members | Transfer<br>Members | Total<br>Member<br>Added | Total<br>Members<br>Dropped | Gain/<br>Loss<br>Members |
|-----------|--------------|------------------|------------------------|----------------|--------------------|----------------------|---------------------|--------------------------|-----------------------------|--------------------------|
| 2018-2019 | 0            | 2                | -2                     | 69             | 2                  | 0                    | 2                   | 73                       | 135                         | -62                      |
| 2019-2020 | 0            | 1                | -1                     | 50             | 0                  | 0                    | 1                   | 51                       | 118                         | -67                      |
| 2020-2021 | 0            | 1                | -1                     | 39             | 2                  | 1                    | 3                   | 45                       | 107                         | -62                      |
| 2021-2022 | 0            | 2                | -2                     | 41             | 1                  | 1                    | 24                  | 67                       | 123                         | -56                      |
| 2022-2023 | 0            | 2                | -2                     | 63             | 1                  | 0                    | 2                   | 66                       | 102                         | -36                      |
| Average   | 0            | 2                | -2                     | 52             | 1                  | 0                    | 6                   | 60                       | 117                         | -57                      |